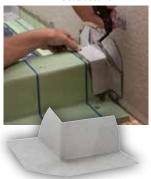

## Thin-Line™ Installation Accessories

Shower Waterproofing Accessories www.noblecompany.com

## **Thin-Line Accessories**

These preformed accessories are ultra thin, flexible, and easy to install. Seals to protect against leaks in wet areas.

- · Ideal for use with lap corners in waterproofing applications
- Install with modified thin-set or NobleSealant
- Excellent companion products to ValueSeal® and NobleSeal® waterproofing sheet membranes
- Can be installed before or after the sheet membrane
- Available packaged, bulk, and as a Combo Pack (includes 4 inside corners, 4 outside corners, 1 pipe collar, and 1 mixing valve collar)

Thin-Line Outside Corner

Thin-Line Mixing Valve Collar

Thin-Line Pipe Collar