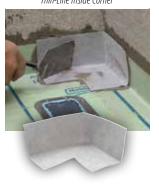

## Thin-Line™ Installation Accessories

Shower Waterproofing Accessories www.noblecompany.com

## **Thin-Line Accessories**

These preformed accessories are ultra thin, flexible, and easy to install. Seals to protect against leaks in wet areas.

- · Ideal for use with lap corners in waterproofing applications
- Install with modified thin-set or NobleSealant
- Excellent companion products to ValueSeal® and NobleSeal® waterproofing sheet membranes
- Can be installed before or after the sheet membrane
- Available packaged, bulk, and as a Combo Pack (includes 4 inside corners, 4 outside corners, 1 pipe collar, and 1 mixing valve collar)

Thin-Line Outside Corner

Thin-Line Mixing Valve Collar

Thin-Line Pipe Collar