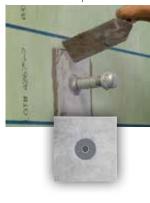

## Thin-Line™ Installation Accessories



Shower Waterproofing Accessories www.noblecompany.com



## **Thin-Line Accessories**

These preformed accessories are ultra thin, flexible, and easy to install. Seals to protect against leaks in wet areas.

- · Ideal for use with lap corners in waterproofing applications
- Install with modified thin-set or NobleSealant
- Excellent companion products to ValueSeal® and NobleSeal® waterproofing sheet membranes
- Can be installed before or after the sheet membrane
- Available packaged, bulk, and as a Combo Pack (includes 4 inside corners, 4 outside corners, 1 pipe collar, and 1 mixing valve collar)





Thin-Line Outside Corner



Thin-Line Mixing Valve Collar



Thin-Line Pipe Collar