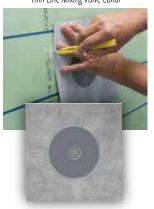

## Thin-Line™ Installation Accessories



Shower Waterproofing Accessories www.noblecompany.com



## **Thin-Line Accessories**

These preformed accessories are ultra thin, flexible, and easy to install. Seals to protect against leaks in wet areas.

- · Ideal for use with lap corners in waterproofing applications
- Install with modified thin-set or NobleSealant
- Excellent companion products to ValueSeal® and NobleSeal® waterproofing sheet membranes
- Can be installed before or after the sheet membrane
- Available packaged, bulk, and as a Combo Pack (includes 4 inside corners, 4 outside corners, 1 pipe collar, and 1 mixing valve collar)





Thin-Line Outside Corner



Thin-Line Mixing Valve Collar



Thin-Line Pipe Collar